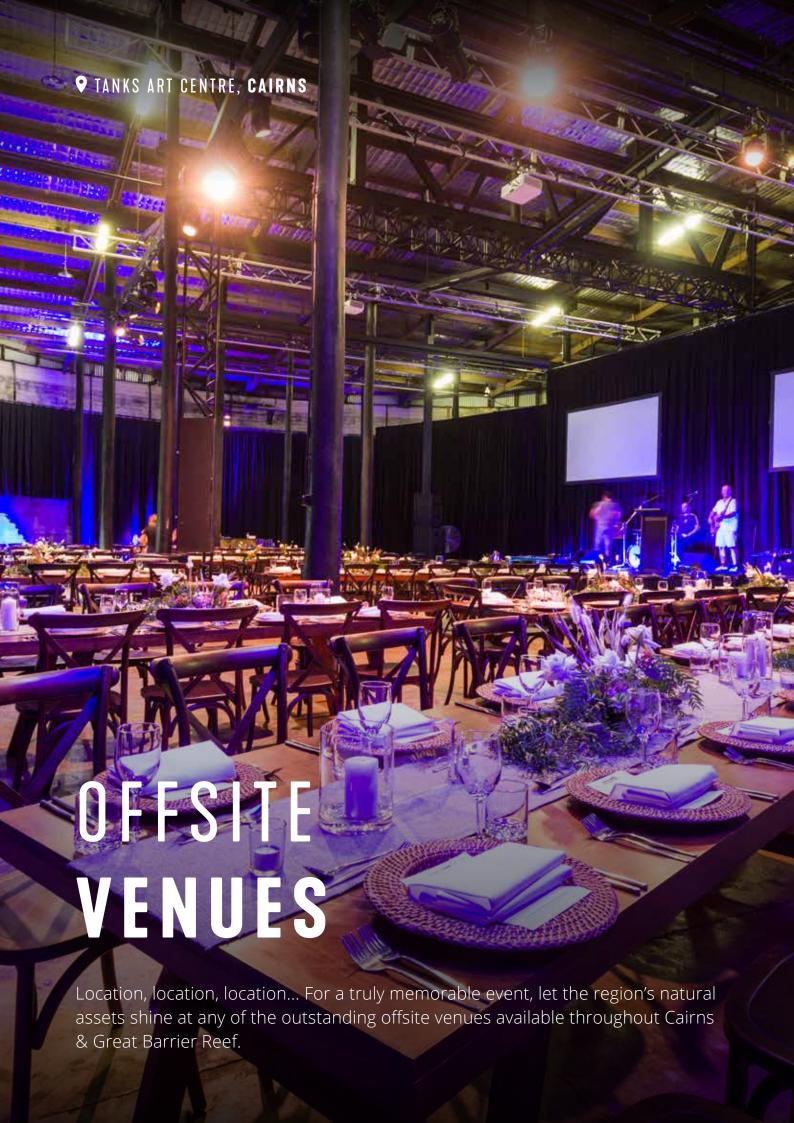

CAIRNS & GREAT : BARRIER REEF







## NU NU CATERING & EVENTS

Whether it be beachfront, barefoot or bowtie, an event with award winning Nu Nu Catering & Events is sure to impress. Excite your delegates with chef Nick Holloway's menu that showcases the best produce the region has to offer in new and innovative ways. The beachfront restaurant was recently recognised as one of the Gourmet Traveller's top 100 restaurants, the same success delivered at any offsite location.

Offsite venues serviced by Nu Nu Catering & Events include:

- Bali Hai Private Residence
- Cairns Cruise Liner Terminal
- Cairns Regional Art Gallery
- Cairns Botanical Gardens
- Eastern Events Lawn
- Ellis Beach Yacht Club
- Executive Retreat Residences
- Freshwater Cane Field
- Port Douglas Cane Field
- Rainforest Grotto

Contact: Kate Erwin E: kat