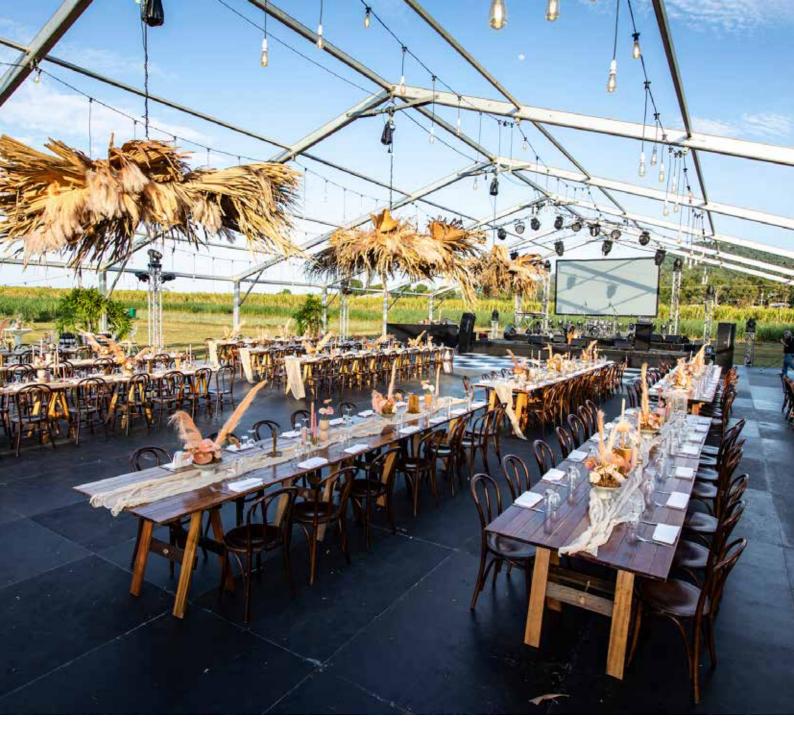

## FRESHWATER CANE FIELD

Location: Freshwater, Cairns Distance from Cairns: 15 minutes Capacity: 500 banquet/1000 cocktail

Experience a unique Cairns event on a working sugar cane farm on the outskirts of the Cairns CBD. On sunset the coaches drive through the cane and pull up at the cane shed, welcomed by the farmer and his crew. Icy cold stubbies of beer and sugar cane cocktails are served on arrival beside the shed for guests to enjoy their surroundings under the stars. Long tables themed to match the bush country vibe greet your guests as they enter the cane shed after pre-dinner drinks. Chefs will cook straight off the barbies as the Bush Band play into the night. Menus and extras can be tailored to your event – add cane toad racing, a mechanical bull or incorporate a cane burn.