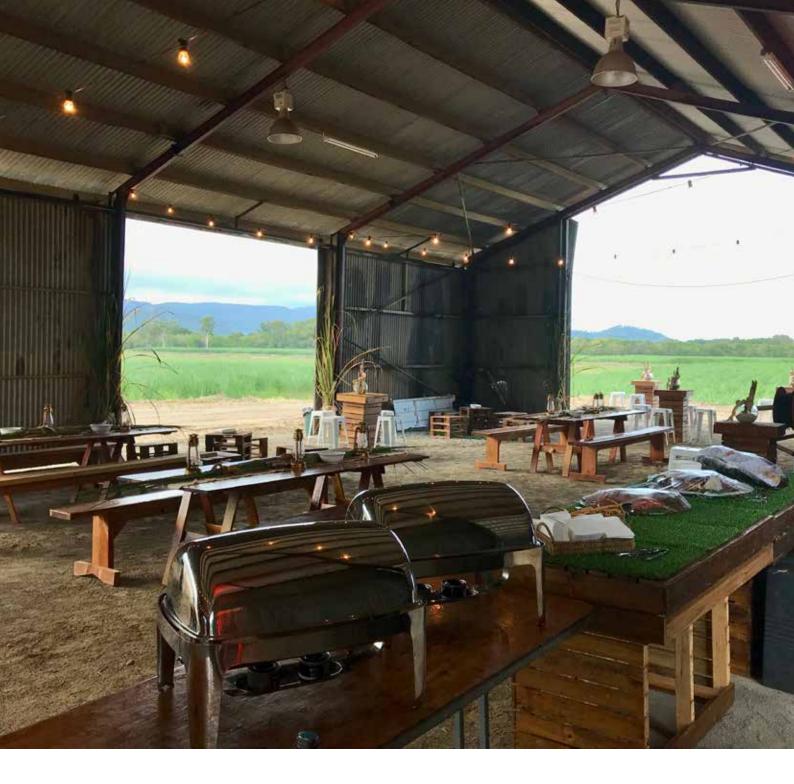

## YORKEY'S KNOB CANE FIELD

**Location:** Cairns

**Distance from Cairns:** 20 minutes **Capacity:** 250 banquet/500 cocktail

Located 20-minutes north of Cairns city, a working cane farm provides the perfect blank canvas backdrop for a truly authentic Tropical North Queensland experience. With a large shed available for undercover use, seating up to 150 or a large outdoor area in the heart of the cane paddock, seating up to 250, you have full access to use this space however you'd like. With no neighbours you won't need to worry about noise restrictions or party lock outs.