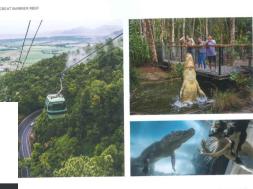

Give your guests an experience to remember. With flexible spaces, the team can cater for

ted sites come with prehistoric inhabitants

ging out in the world's oldest rainforest,

dinosaurs. Just 4,000 cassowaries are thought to be left in n the ground, from above or submerged the wild and there's a good chance that delegates will spot ride above the canopy aboard Skyrail Rainforest just north of Cairns provides an appreciation of ne from their transfers. Guarantee them for your delegate ecosystem offers. With stops along the by visiting one of the region's wildlife parks ore the rainforest and enjoy guided boardwalk tes are exposed to the rainforest from above and Wildlife Habitat Port Douglas

This is an open and interactive exhibit for delegates and ail's newest addition is The Edge Lookout, giving animals to mingle across five environments; Savannah, noramic views of the impressive Barron Gorge Wetlands, Rainforest, Nocturnal and Grasslands. The includes a nerve-testing glass floor section, too. cassowary enclosure is a little less social with a viewing g 50 metres above a natural rainforest lagoon, the platform for delegates. Alongside it's prehistoric co-star, is bungy tower beckons delegates to challenge you'll find an equally fascinating reptilian predator - the s. With sixteen jump styles unique to Skypark, saltwater crocodile, in a brand new experience. Delegates s and seasoned thrill seekers can push their limits After climbing the tower, take a moment to are invited into to swim in a croc's kill zone with only a shee of Perspex between them and the modern-day dinosaur ew across the rainforest and out to the Coral with killer instincts. The CrocArena is purpose built for Walk the Plank. Skypark Cairns launched this new and thrilling erocodile shows, with last year, giving delegates another option for an

#### CAIRNS & DOUGLAS

**9** SKYRAIL RAINFOREST CABLEWAY Discover the oldest tropical rainforest on earth, just 15 minutes from Cairns. Be immersed in a truly unique perspec can explore sustainably, reconnect with nature and enjoy days they'll never forget with Skyrail Rainforest Cableway. kskyrail.com.au