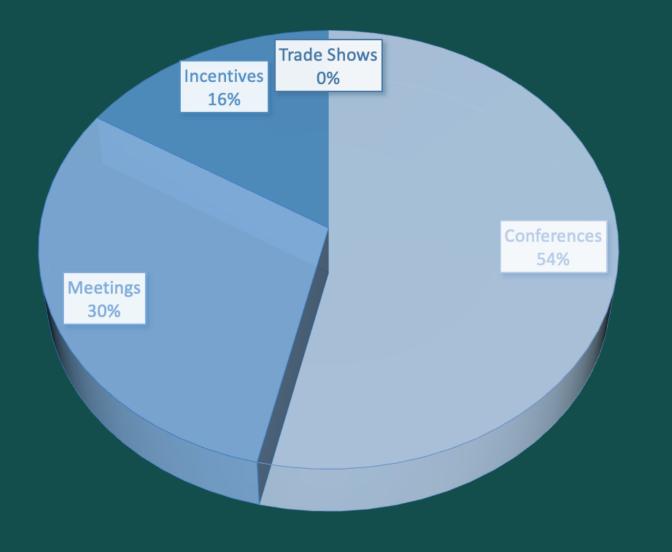

ECGBR**

|       | 2021/2022   | 2020/2021   | 2019/2020  | 2018/2019  |
|-------|-------------|-------------|------------|------------|
| Leads | 158   \$80m | 115   \$65m | 82   \$45m | 87   \$30m |
| Won   | 61   \$30m  | 23   \$10m  | 30   \$9m  | 37   \$12m |



### **PERFORMANCE - QBES**

|               | 2021/2022 | 2020/2021 | 2019/2020 | 2018/2019 |
|---------------|-----------|-----------|-----------|-----------|
| Events        | 183       | 97        | 140       | 327       |
| Delegates     | 14,889    | 6,825     | 12,755    | 36,124    |
| Delegate Days | 46,571    | 16,349    | 49,302    | 155,001   |



### PERFORMANCE – QBES (Delegate Origin)



CAIRNS & | GREAT : | BUSINESS BARRIER | EVENTS REEF ...

## **PERFORMANCE – QBES (Sector)**





## PERFORMANCE – QBES (Type)





## FORWARD CALENDAR – BECGBR

#### CONFIRMED

#### • 2022 / 2023

- 68 confirmed events
- 19,000 delegates (incudes CCC conventions)
- \$30m
- 2023 onwards
  - 19 confirmed events
  - 8,000+ delegates
  - \$14.5m

OPEN - \$53m leads



## TRADE ACTIVITY

#### INTERNATIONAL

- IMEX USA
- BEA NZ
- Singapore Sales Trip N
- IMEX Frankfurt

- Oct 2022 Las Vegas Nov 2022 - Auckland
- s Trip Mar 2023 Singapore
  - May 2023 Frankfurt

#### NATIONAL

- PCOA Dece
- AIME
- Get Local
- Regional Showcase
- December 2022 Hobart February 2023 – Melbourne June 2023 – Sydney (TBA) July/August 2023 – Brisbane, Sydney, Melbourne



### EDUCATIONALS

- BE Immersed
- BEPD November 22
- BEA NZ April (TBA)
- Clockwise Corporate program
- Ad Hoc Site Inspections





### FY22/23 INTERNATIONAL MEDIA BUY CALEND