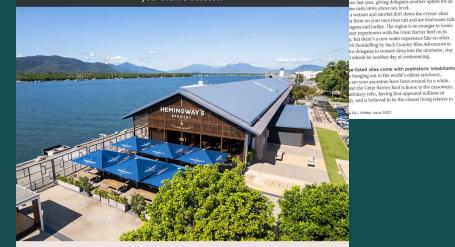

#### A unique experience to remember

Hemingway's Brewery Cairns Wharf is an exciting heritage-listed venue with views over the Trinity Inlet. It is within easy walking distance to Cairns Convention Centre and CBD hotels.

Give your guests an experience to remember. With flexible spaces, the team can cater for

ted sites come with prehistoric inhabitants

ging out in the world's oldest rainforest,

dinosaurs. Just 4,000 cassowaries are thought to be left in n the ground, from above or submerged the wild and there's a good chance that delegates will spot ride above the canopy aboard Skyrail Rainforest just north of Cairns provides an appreciation of ne from their transfers. Guarantee them for your delegate ecosystem offers. With stops along the by visiting one of the region's wildlife parks ore the rainforest and enjoy guided boardwalk tes are exposed to the rainforest from above and Wildlife Habitat Port Douglas